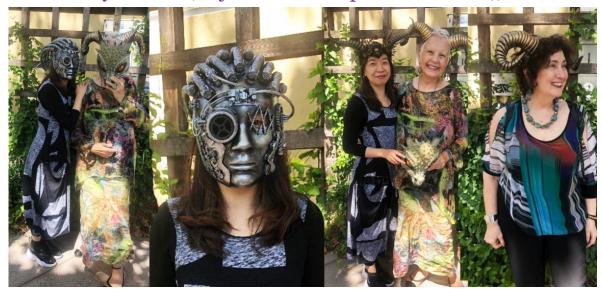

## Izzy & Ray on first Friday Ashland in UBU

(yes, this fun line of soft bamboo fabric tops, pants, cardigans and dresses in art prints as well as solid colors, will be 50% off!)

Fun masks and horns to explore, expand and enjoy yourself this holiday season (or just for a romp in the woods;)